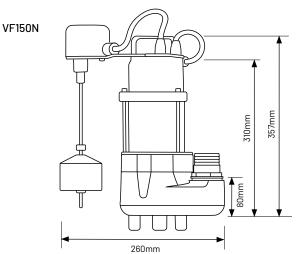

## **PUMP INFORMATION**

Vertical, single-stage, submersible pump capable of pumping soft solids up to 15mm in diameter. Polycarbonate vortex impeller with cast iron casing, feet and 11/4" BSP (female) discharge port. 304SS motor casing.

## **OPERATING CONDITIONS**

Drainage pump for the disposal of wastewater, including rainwater, septic effluent water and grey water of neutral pH containing soft particles up to 15mm diameter. Install pump vertically (hose connection possible).