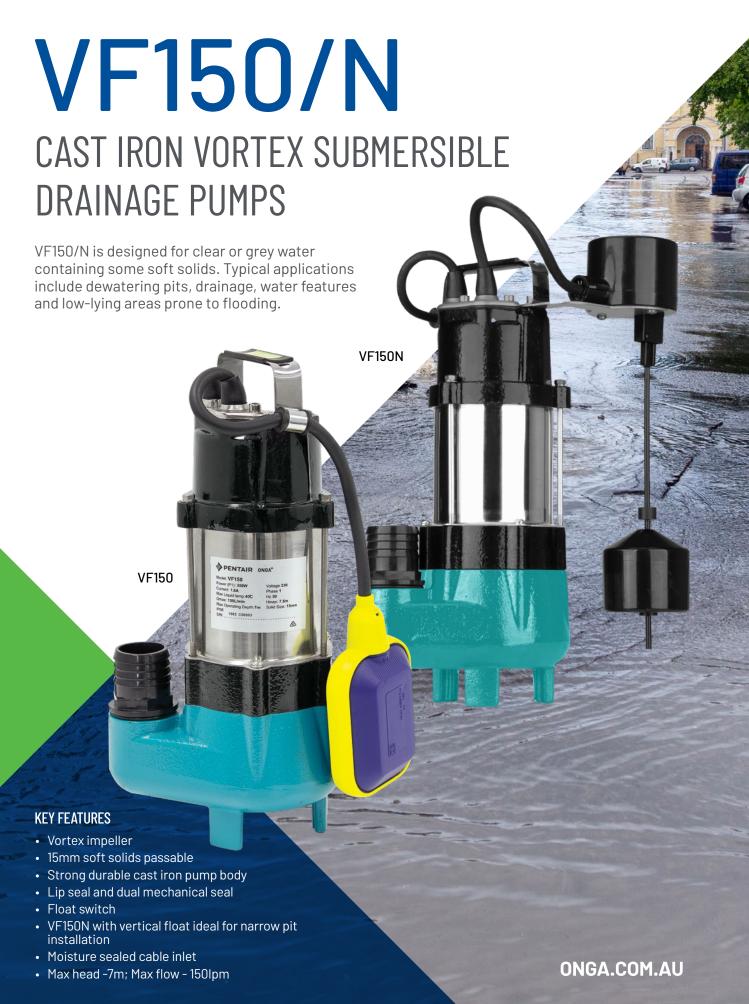

## **PUMP INFORMATION**

Vertical, single-stage, submersible pump capable of pumping soft solids up to 15mm in diameter. Polycarbonate vortex impeller with cast iron casing, feet and 11/4" BSP (female) discharge port. 304SS motor casing.

## **OPERATING CONDITIONS**

Drainage pump for the disposal of wastewater, including rainwater, septic effluent water and grey water of neutral pH containing soft particles up to 15mm diameter. Install pump vertically (hose connection possible).