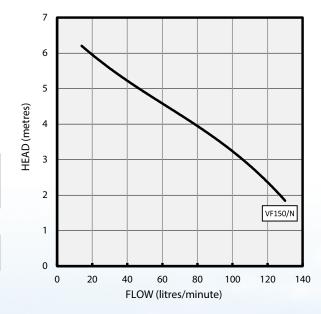

# **PERFORMANCE**

| Туре    | Delivery head H [m]      | 1 | 2   | 3   | 4  | 5  | 6  |
|---------|--------------------------|---|-----|-----|----|----|----|
| VF150/N | Flow rate capacity [lpm] | - | 128 | 106 | 78 | 47 | 19 |