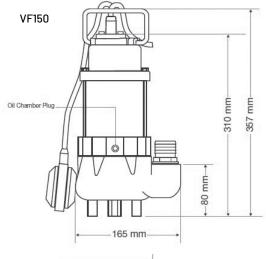

## **DIMENSIONS**

| Туре   | Maximum<br>L x W x H | Weight approx. | Packed<br>L x W x H | Packed<br>weight | Discharge branch   | Free<br>passage | Continuous operating temperature range |
|--------|----------------------|----------------|---------------------|------------------|--------------------|-----------------|----------------------------------------|
| VF150  | 122 x 165 x 357 mm   | 9kg            | 200 x 200 x 380 mm  | 10kg             | 11/4" BSP (female) | 15 mm           | 1° - 40°                               |
| VF150N | 122 x 260 x 357 mm   | 9.2kg          | 260 x 170 x 375 mm  | 9.9kg            | 11/4" BSP (female) | 15 mm           | 1° - 40°                               |