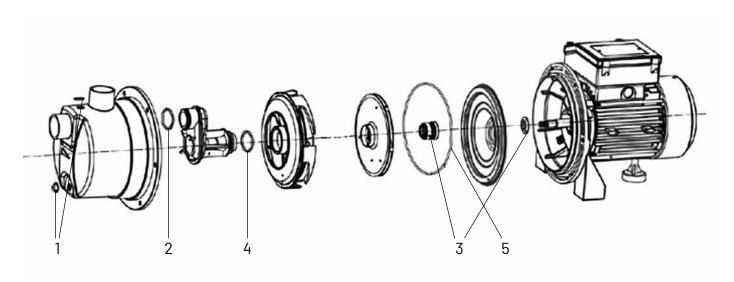

### **AUTOJET 60**

Drawings are indicative only, product appearance may change slightly.

| Part No. | Description | Ref No.    | Component Description | QTY |
|----------|-------------|------------|-----------------------|-----|
|          |             | AUTOJET 60 |                       |     |
|          | Seal Kit    | 3          | Mechanical Seal       | 1   |
|          |             | 5          | Casing Seal           | 1   |
| 707688K  |             | 2          | Injector Seal 1       | 1   |
|          |             | 4          | Injector Seal 2       | 1   |
|          |             | 1          | Priming Plug Seals    | 2   |