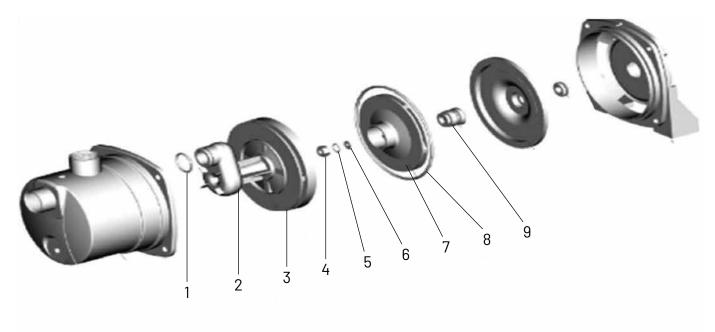

## **AUTOJET 40**

Drawings are indicative only, product appearance may change slightly.

| Part No. | Description       | Ref No.    | Component Description | QTY |
|----------|-------------------|------------|-----------------------|-----|
|          |                   | AUTOJET 40 |                       |     |
| 001000   | Jet & Venturi Kit | 1          | 0-Ring Seal           | 1   |
| 801299   |                   | 2          | Jet & Venturi         | 1   |
| 801298   |                   | 3          | Diffuser              | 1   |
|          | Impeller Kit      | 4          | Hexangular Nut        | 1   |
|          |                   | 5          | Spring Washer         | 1   |
|          |                   | 6          | Plain Cushion         | 1   |
|          |                   | 7          | Impeller              | 1   |
| 801297   | Seal Kit          | 8          | 0Ring Seal            | 1   |
|          |                   | 9          | Mechanical Seal       | 1   |