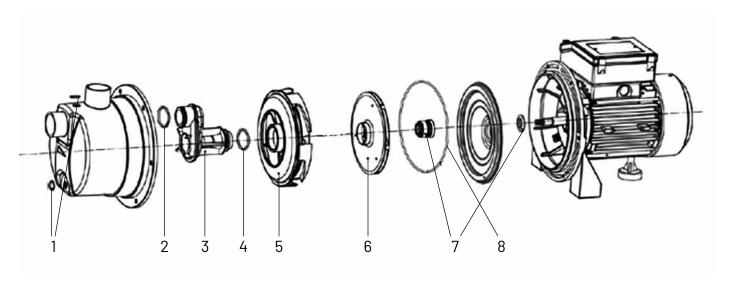

### **AUTOJET 80**

Drawings are indicative only, product appearance may change slightly.

| Part No. | Description   | Ref No.   | Component Description | QTY |
|----------|---------------|-----------|-----------------------|-----|
|          |               | AUTOJET80 |                       |     |
| 707691K  | Seal Kit      | 1         | Drain Plug Seal       | 2   |
|          |               | 2         | Injector Seal         | 1   |
|          |               | 7         | Mechanical Seal       | 1   |
|          |               | 4         | Injector Seal 2       | 1   |
|          |               | 8         | Casing Seal           | 1   |
| 707692K  | Hydraulic Kit | 3         | Jet & Venturi         | 1   |
|          |               | 5         | Diffuser              | 1   |
|          |               | 6         | Impeller              | 1   |