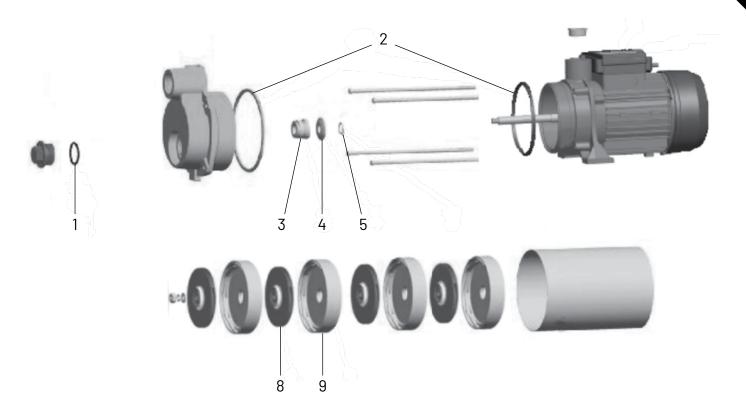

## **AUTOJET 40**

Drawings are indicative only, product appearance may change slightly.

| Part No. | Description       | Ref No.    | Component Description | QTY |
|----------|-------------------|------------|-----------------------|-----|
|          |                   | AUTOJET 40 |                       |     |
| 001000   | Jet & Venturi Kit | 1          | 0-Ring Seal           | 1   |
| 801299   |                   | 2          | Jet & Venturi         | 1   |
| 801298   |                   | 3          | Diffuser              | 1   |
|          | Impeller Kit      | 4          | Hexangular Nut        | 1   |
|          |                   | 5          | Spring Washer         | 1   |
|          |                   | 6          | Plain Cushion         | 1   |
|          |                   | 7          | Impeller              | 1   |
| 801297   | Seal Kit          | 8          | 0Ring Seal            | 1   |
|          |                   | 9          | Mechanical Seal       | 1   |