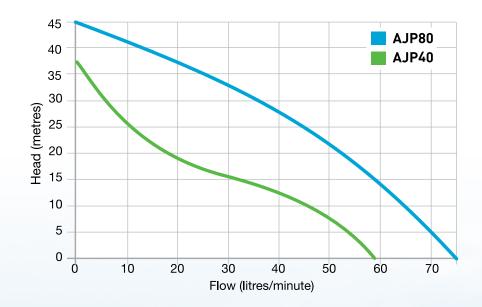

# **PERFORMANCE DATA**

| P/No  | Max Flow | Max Head<br>(m) | Max Suction<br>(m) |
|-------|----------|-----------------|--------------------|
| AJP40 | 60       | 38              | 8                  |
| AJP80 | 71       | 46              | 8                  |

# PERFORMANCE CURVE

1-21 Monash Drive | Dandenong South, VIC 3175 | Australia | 1300 137 344 | pentair.com.au Information contained here-in remains the property of Pentair under Australian copyright law. Content may not be reproduced or transmitted without our prior written permission.